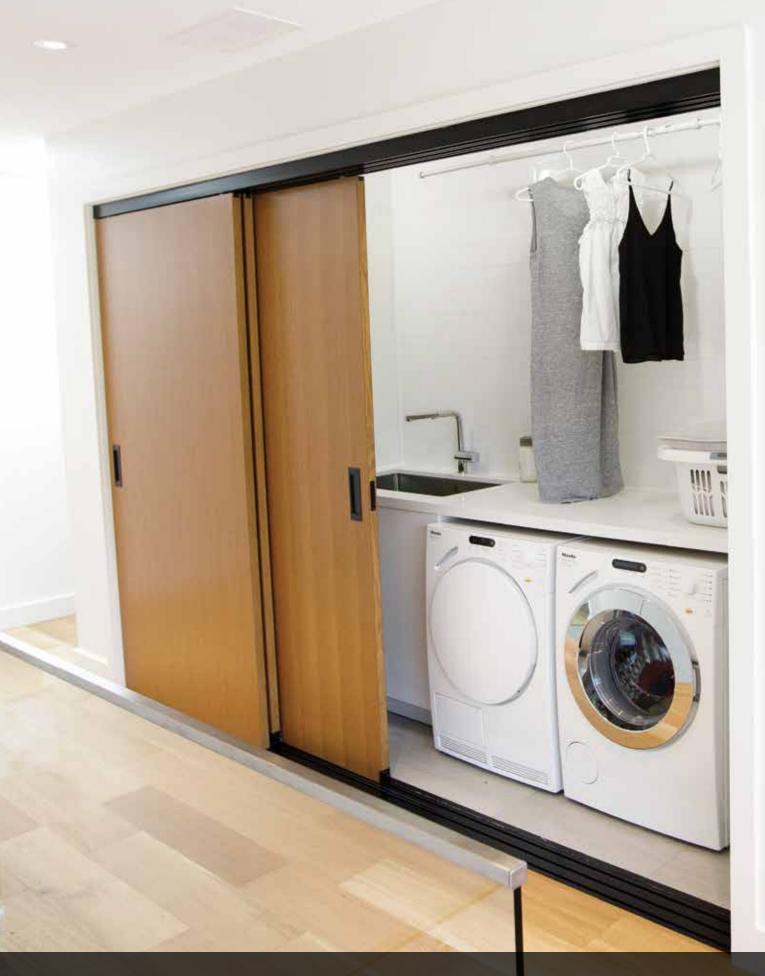

## **CROWDER COME-ALONG**

**CA-134-3**Up to 200 lbs. [91 kg] per door

CA-134-3HD HEAVY-DUTY Up to 350 lbs. [159 kg] per door

This is the system of choice if you have multiple doors that need to move as one! Our Come-Along System allows all doors to move by simply opening/closing the lead door; successive doors follow along. This system also eliminates recessing guide channels in the floor.

Our patented Catch 'N' Close closing system can be added to enable the doors to glide into position without any assistance.

Track and hardware components are chosen separately to integrate with the Come-Along System.