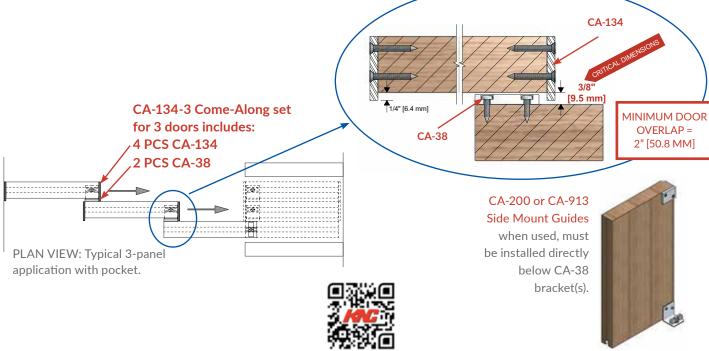

## **CROWDER COME-ALONG**

**CA-134-3**Up to 200 lbs. [91 kg] per door

CA-134-3HD HEAVY-DUTY Up to 350 lbs. [159 kg] per door

This is the system of choice if you have multiple doors that need to move as one! Our Come-Along System allows all doors to move by simply opening/closing the lead door; successive doors follow along. This system also eliminates recessing guide channels in the floor.

Our patented Catch 'N' Close closing system can be added to enable the doors to glide into position without any assistance.

Track and hardware components are chosen separately to integrate with the Come-Along System.